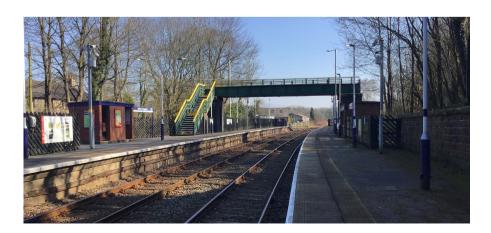

## Wennington Station

| Lifts                        | No                                                                           |
|------------------------------|------------------------------------------------------------------------------|
| Stairs                       | Yes                                                                          |
| Handrails                    | Yes                                                                          |
| Footbridge                   | Yes                                                                          |
| Ramps to platforms           | Yes                                                                          |
| Platform condition           | Width and condition fine                                                     |
| Tactile paving               | Yes                                                                          |
| White and Yellow lines       | White lines only                                                             |
| Ticket Vending Machine       | No                                                                           |
| Customer Information Screens | No                                                                           |
| Dropped kerbs                | Yes                                                                          |
| Platform Access              | Step-free to eastbound platform. Access to westbound platform via footbridge |